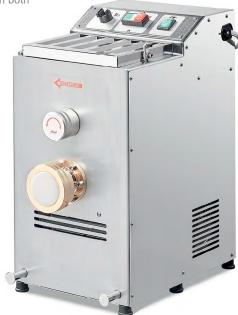

## PASTA MACHINE 26.5 LB/12 KG PER HOUR

Item: 49117

Model: PM-IT-0012E

The delicate and delicious pasta dough with silky texture and rich flavours that will elevate your pasta dishes.

- All components that come into contact with food are made of stainless steel or food grade bronze.
- All moving parts are installed on ball bearings with long-life seals or supports with grease gun.
- Single-motor-driven, belt drive with maintenance-free reduction gear. Mixer driven by sprocket
- Equipped with height-adjustable feet and plastic caps.
- Operating components can rotate in both directions.
- The operating parts are easy to disassemble to allow access for cleaning the machine.
- Allows you to make various pasta shapes by simply changing the
  dia
- Accessories supplied: liquid measuring jug, ring nut key, pasta tray, cutting assembly, trolley.

# PASTA MACHINE 26.5 LBS / 12 KG PER HOUR