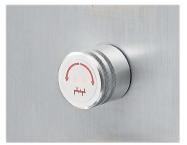

#### **TECHNICAL DRAWINGS & DIMENSIONS**

\*measurements in diagrams are in mm

**#49119** Trolley For Pasta Machine #49117

**#49120** Cutter Motor For Pasta Machine #49117

CONTROL Panel

**PASTA** FILTER

MIXER CONTROL