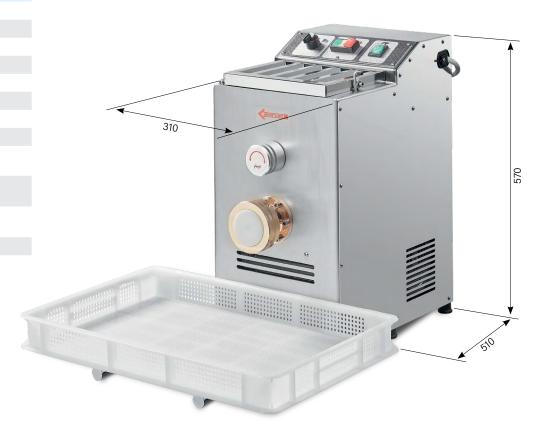

29" x 18" x 30" 48 kg/ 105.8 lbs

62 kg/ 136.7 lbs

310 x 510 x 570 mm

740 x 460 x 760 mm

12.2" x 20.1" x 22.4"

Output Per Hour 12 kg/ 26.5 lbs
Pasta Sheet (Width) 180 mm/ 7.1"

Trolley (Height)
- Optional

Machine Dimensions (WDH)

Packaging Dimensions (WDH)

Weight
Packaging Weight

#### **TECHNICAL DRAWINGS & DIMENSIONS**

\*measurements in diagrams are in mm

**#49119** Trolley For Pasta Machine #49117

**#49120** Cutter Motor For Pasta Machine #49117

CONTROL Panel

**PASTA** FILTER

MIXER CONTROL